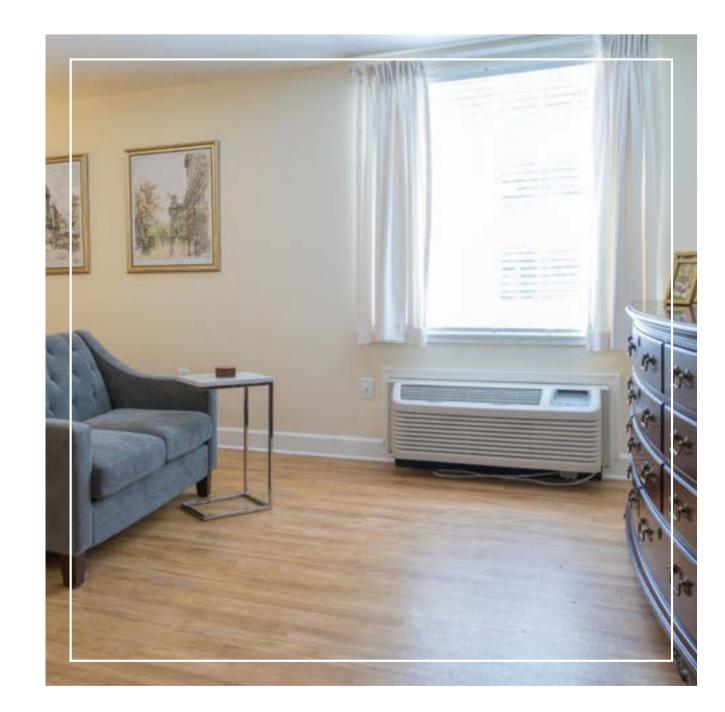

ident Apartments and Entire Community

#### **KITCHEN & BATHROOM FEATURES**

- White Kitchen Cabinets with Bead Board
- Quartz Countertops in Select Apartments
- Safely Secured Grab Bars, Toilet Paper Holder, Towel Rack & Hooks
- Windows in Bedrooms & Living Rooms
- Individualized Temperature Control
- Two-inch Faux Wood Blinds
- Bedroom Closet Storage
- Wi-Fi, Cable Ready and Phone Outlet Accessible
- Water, Garbage, and Electric Included
- Weekly Housekeeping

- Upgraded "Subway Tile" Back Splash
- Brushed Nickel Hardware & Faucets
- Kitchen Stainless Steel Sink
- Full-sized refrigerator, stove and microwave
- Pantry Storage
- Bathroom Medicine Cabinet
- White Shower Surround with Grab Bars
- Adjustable Stainless Steel Shower Head
- 12x24 Bathroom Floor Tiles

### APARTMENT GALLERY













## SCHEDULE A TOUR AT 757-930-1075

#### 50 WELLESLEY DRIVE, NEWPORT NEWS, VA 23606

A RETIREMENT UNLIMITED, INC. COMMUNITY • FRALIN & WALDRON FAMILY-OWNED & OPERATED ACROSS VIRGINIA FOR OVER 40 YEARS