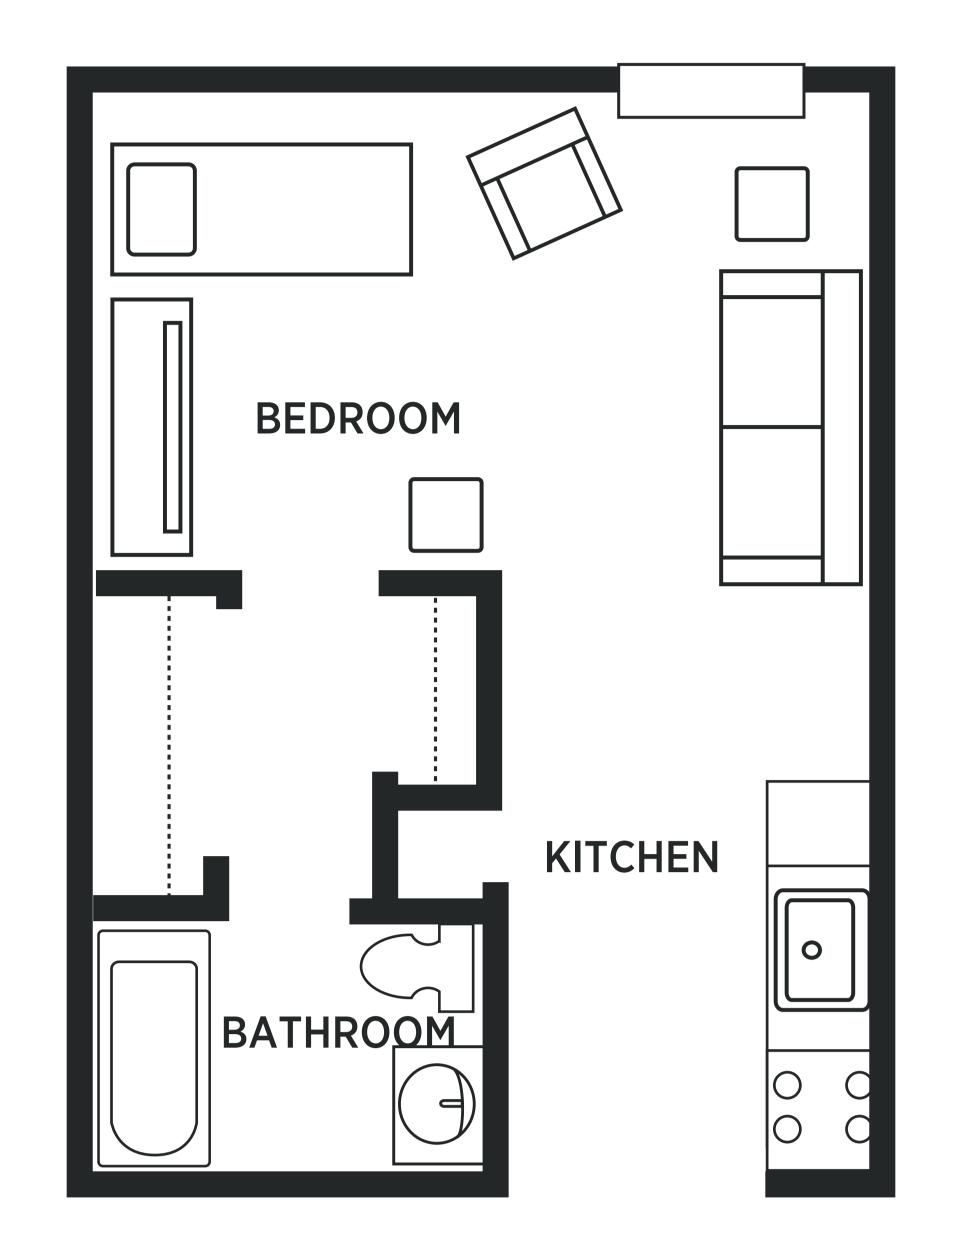

## **STUDIO** 350 TO 425 SQUARE FEET **STARTING AT \$3,839/MONTH**

Ask about our **Studio Grand** Apartments!

### APARTMENT GALLERY