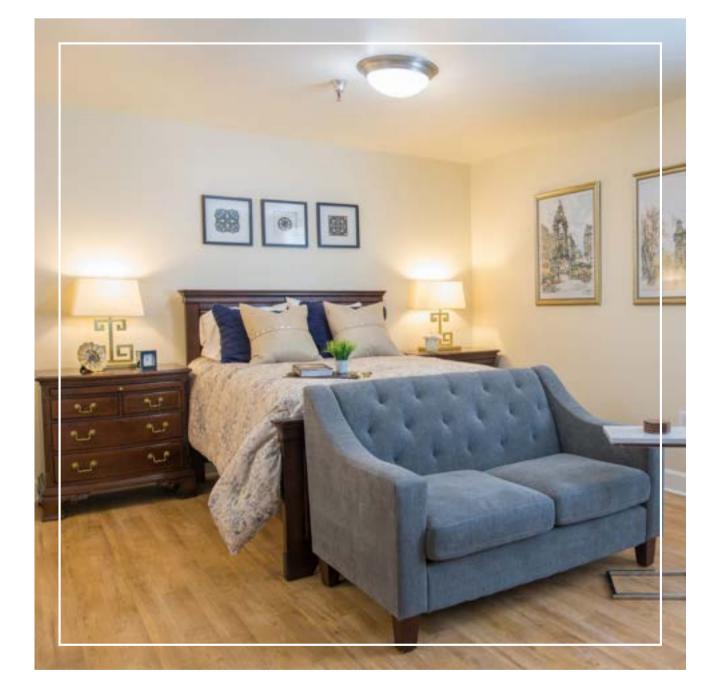

esident Apartments and Entire Community

#### **KITCHEN & BATHROOM FEATURES**

- White Kitchen Cabinets with Bead Board
- Quartz Countertops in Select Apartments
- Safely Secured Grab Bars, Toilet Paper Holder, Towel Rack & Hooks
- Windows in Bedrooms & Living Rooms
- Individualized Temperature Control
- Two-inch Faux Wood Blinds
- Bedroom Closet Storage
- Wi-Fi, Cable Ready and Phone Outlet Accessible
- Water, Garbage, and Electric Included
- Weekly Housekeeping

- Upgraded "Subway Tile" Back Splash
- Brushed Nickel Hardware & Faucets
- Kitchen Stainless Steel Sink
- Full-sized refrigerator, stove and microwave
- Pantry Storage
- Bathroom Medicine Cabinet
- White Shower Surround with Grab Bars
- Adjustable Stainless Steel Shower Head
- 12x24 Bathroom Floor Tiles

### APARTMENT GALLERY













## SCHEDULE A TOUR AT 757-930-1075

#### 50 WELLESLEY DRIVE, NEWPORT NEWS, VA 23606

A RETIREMENT UNLIMITED, INC. COMMUNITY • FRALIN & WALDRON FAMILY-OWNED & OPERATED ACROSS VIRGINIA FOR OVER 40 YEARS