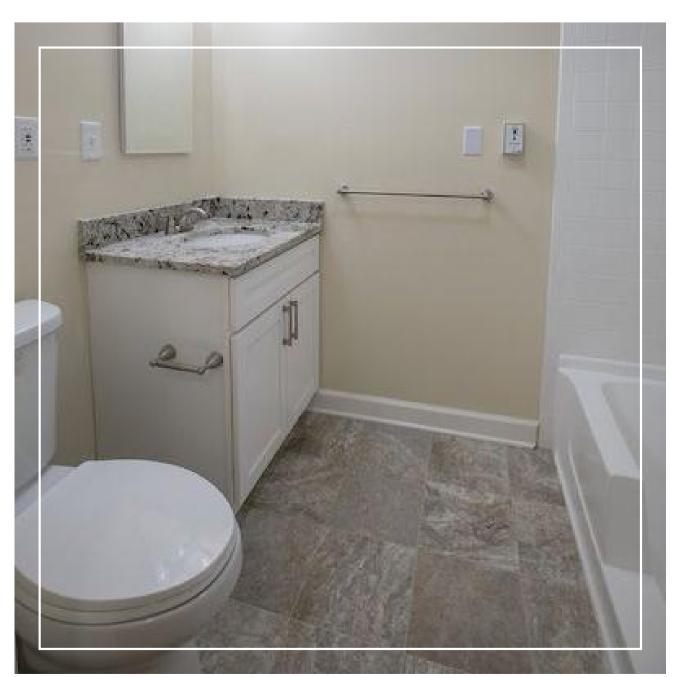

#### **KITCHEN & BATHROOM FEATURES**

- White Kitchen Cabinets with Bead Board
- Quartz Countertops in Select Apartments
- Safely Secured Grab Bars, Toilet Paper Holder, Towel Rack & Hooks
- Windows in Bedrooms & Living Rooms
- Individualized Temperature Control
- Two-inch Faux Wood Blinds
- Bedroom Closet Storage
- Wi-Fi, Cable Ready and Phone Outlet Accessible
- Water, Garbage, and Electric Included
- Weekly Housekeeping

- Upgraded "Subway Tile" Back Splash
- Brushed Nickel Hardware & Faucets
- Kitchen Stainless Steel Sink
- Full-sized refrigerator, stove and microwave
- Pantry Storage
- Bathroom Medicine Cabinet
- White Shower Surround with Grab Bars
- Adjustable Stainless Steel Shower Head
- 12x24 Bathroom Floor Tiles

### APARTMENT GALLERY