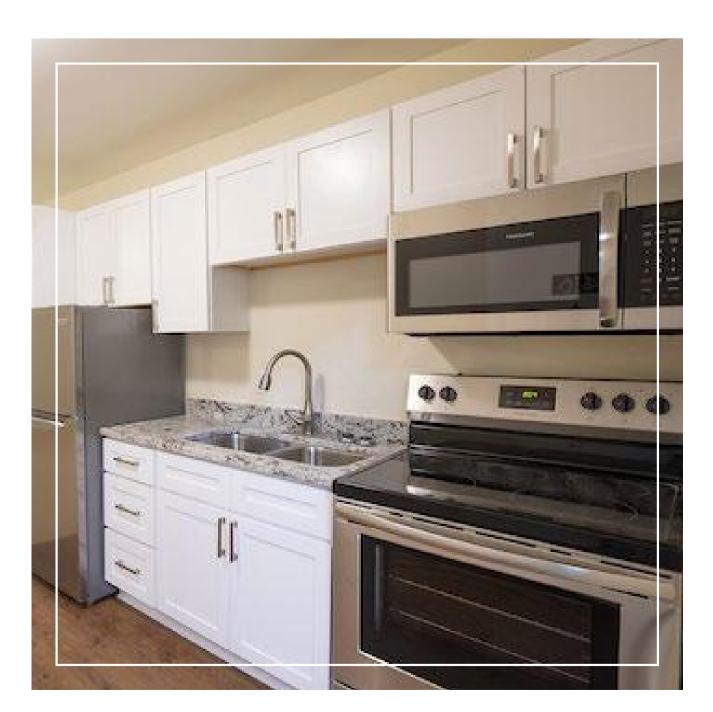

#### **KITCHEN & BATHROOM FEATURES**

- White Kitchen Cabinets with Bead Board
- Quartz Countertops in Select Apartments
- Safely Secured Grab Bars, Toilet Paper Holder, Towel Rack & Hooks
- Windows in Bedrooms & Living Rooms
- Individualized Temperature Control
- Two-inch Faux Wood Blinds
- Bedroom Closet Storage
- Wi-Fi, Cable Ready and Phone Outlet Accessible
- Water, Garbage, and Electric Included
- Weekly Housekeeping

- Upgraded "Subway Tile" Back Splash
- Brushed Nickel Hardware & Faucets
- Kitchen Stainless Steel Sink
- Full-sized refrigerator, stove and microwave
- Pantry Storage
- Bathroom Medicine Cabinet
- White Shower Surround with Grab Bars
- Adjustable Stainless Steel Shower Head
- 12x24 Bathroom Floor Tiles

### APARTMENT GALLERY