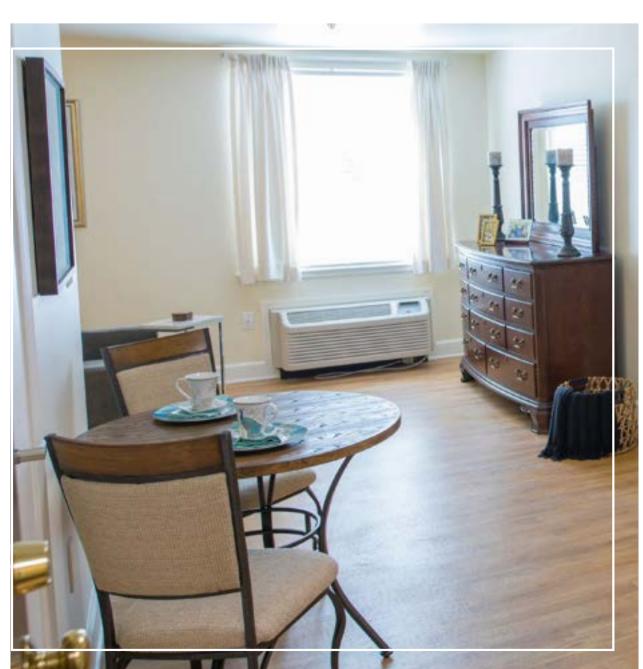

ent Apartments and Entire Community

#### **KITCHEN & BATHROOM FEATURES**

- White Kitchen Cabinets with Bead Board
- Quartz Countertops in Select Apartments
- Safely Secured Grab Bars, Toilet Paper Holder, Towel Rack & Hooks
- Windows in Bedrooms & Living Rooms
- Individualized Temperature Control
- Two-inch Faux Wood Blinds
- Bedroom Closet Storage
- Wi-Fi, Cable Ready and Phone Outlet Accessible
- Water, Garbage, and Electric Included
- Weekly Housekeeping

- Upgraded "Subway Tile" Back Splash
- Brushed Nickel Hardware & Faucets
- Kitchen Stainless Steel Sink
- Full-sized refrigerator, stove and microwave
- Pantry Storage
- Bathroom Medicine Cabinet
- White Shower Surround with Grab Bars
- Adjustable Stainless Steel Shower Head
- 12x24 Bathroom Floor Tiles

### APARTMENT GALLERY













## SCHEDULE A TOUR AT 757-930-1075

#### 50 WELLESLEY DRIVE, NEWPORT NEWS, VA 23606

A RETIREMENT UNLIMITED, INC. COMMUNITY • FRALIN & WALDRON FAMILY-OWNED & OPERATED ACROSS VIRGINIA FOR OVER 40 YEARS